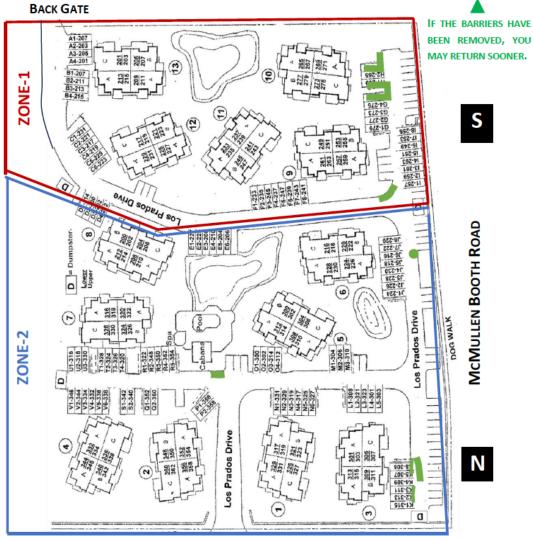

#### ... CONTINUED FROM THE PREVIOUS PAGE

| THE LOS PRADOS 'ROAD PROJECT' OF REPAIRING/SEALING/STRIPING' |                                                                                        |                      |                                                            |                  |                  |  |  |  |
|--------------------------------------------------------------|----------------------------------------------------------------------------------------|----------------------|------------------------------------------------------------|------------------|------------------|--|--|--|
| 2 OFF-PROPERT                                                | 2 OFF-PROPERTY PARKING LOCATIONS: FOLLY FARM (CLOSES 6PM) AND HARBOR OAKS (ACROSS MLK) |                      |                                                            |                  |                  |  |  |  |
| ZONE                                                         | DAY                                                                                    | DATE                 | PURPOSE                                                    | LEAVE-BY<br>TIME | RETURN<br>TIME   |  |  |  |
| 1&2                                                          | WED                                                                                    | AUG 31ST             | WEATHER-PERMITTI<br>REPAIRED, AFFECTE<br>PROPERTY AND INST | ED VEHICLES NEED |                  |  |  |  |
| <u>1</u><br>1                                                | WED<br>THU                                                                             | SEP 6TH<br>SEP 7TH   | SEALING<br>STRIPING                                        | 7:30AM<br>7:30AM | 5:15PM<br>5:15PM |  |  |  |
| 2<br>2                                                       | WED<br>THU                                                                             | SEP 13TH<br>SEP 14TH | SEALING<br>STRIPING                                        | 7:30AM<br>7:30AM | 5:15PM<br>5:15PM |  |  |  |

4<sup>TH</sup> STREET NORTH, MARTIN LUTHER KING, JR. BLVD.

PAGE-1 OF 2

V1.09 Map 2023 Repair-Seal-Stripe

... CONTINUED FROM THE PREVIOUS PAGE